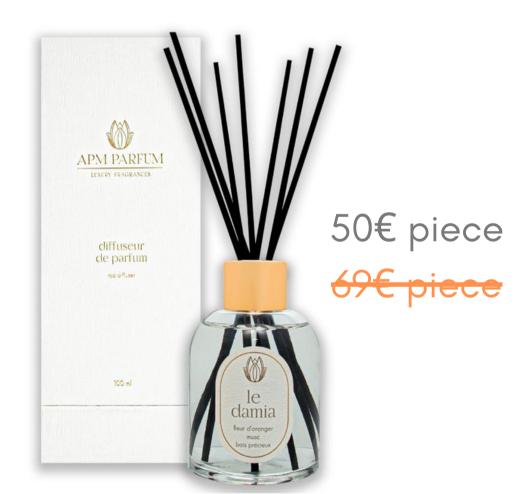

#### STICK FRAGRANCE DIFFUSEUR

50€ piece <del>69€ piece</del>

PERFUMES

Carthage Garden

Vertine

Divine amber

Secret wood

Mystic fig

Damia

Black oud

Subject to availability

To place your order, please contact us at <u>info@play4peace.be</u> before December 5, 2023 (delivery 3 weeks).